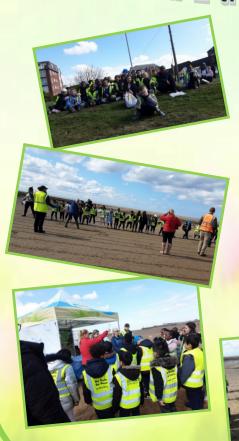

### Year 2 trip to Lytham St Anne's

As part of Year 2's geography field work next half term they visited Lytham St Anne's on Wednesday for a beach session that focussed on identifying coastal features. Whilst there they carried out a survey to find out why people visit local coastal areas. The trip also developed the children's understanding of how coastal towns are different from their home town of Bolton. They also went on a scavenger hunt later in the day, and then finished off the day playing on the beach. There were many tired people on the coach back to school – not least so the children; but it was both a worthwhile and enjoyable venture.