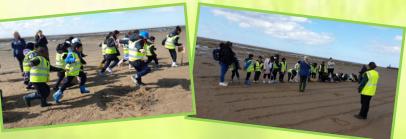

### Year 2 trip to Lytham St Anne's

As part of Year 2's geography field work next half term they visited Lytham St Anne's on Wednesday for a beach session that focussed on identifying coastal features. Whilst there they carried out a survey to find out why people visit local coastal areas. The trip also developed the children's understanding of how coastal towns are different from their home town of Bolton. They also went on a scavenger hunt later in the day, and then finished off the day playing on the beach. There were many tired people on the coach back to school – not least so the children; but it was both a worthwhile and enjoyable venture.